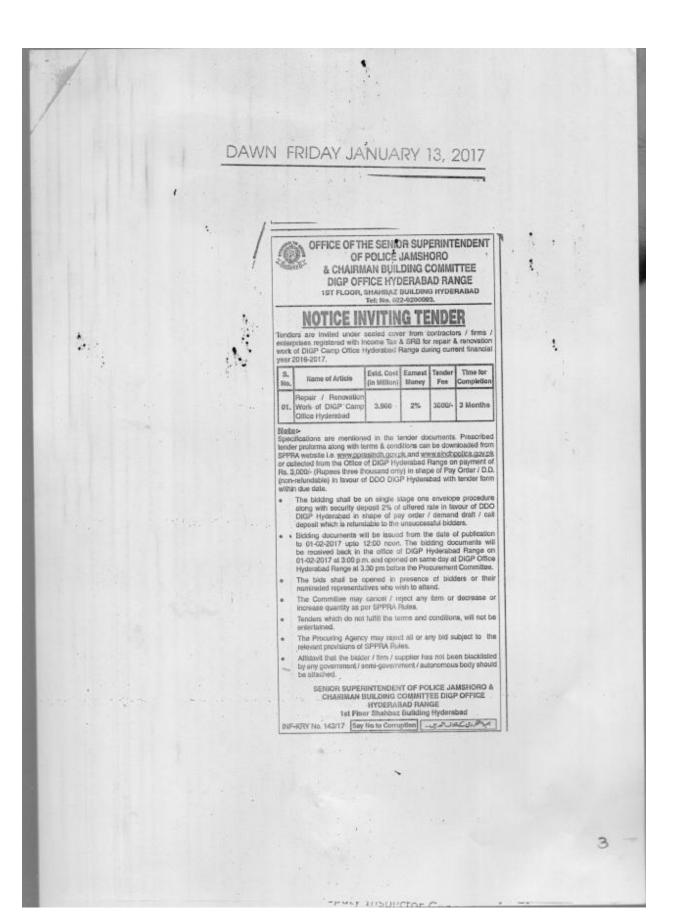

#### SUBJECT:- BID EVALUATION REPORT OF REPAIR/RENOVATION OF DIGP CAMP OFFICE HYDERABAD (F.Y 2016-2017). (SPPRA SERIAL NO.31136)

It is submitted that NIT was advertisement by this office and same was published by print media & electronic media (SPPRA Serial No. 31136.

2/- The bids were opened and "Bid Evaluation Report" was prepared along with supporting documents and (soft copy) are sent here with to hoist on SPPRA website without further delay of time.
2/- Your connection in this properties is bighty appreciated.

3/- Your cooperation in this regard is highly appreciated.

SENIOR SUPERINTENDENT OF POLICE JAMSHORO & Chairman Procurement Committee

Copy to.

 The Director IT Department, CPO Sindh Karachi, with request to hoist Bid Evaluation Report (Sr.No.120) on Sindh Police Website.