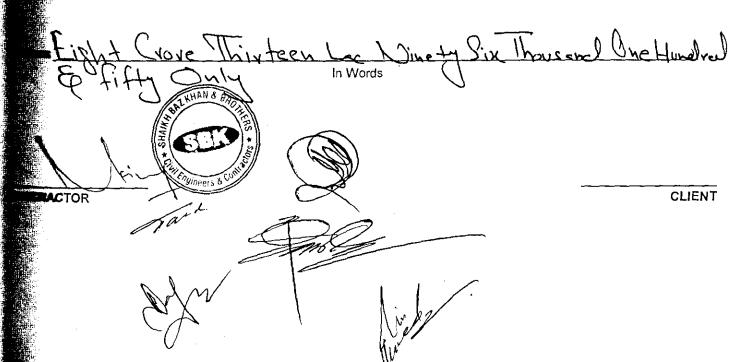

## GRAND SUMMARY

roject : Greater Karachi Bulk Water Supply Scheme K-IV Phase-I, 260 MGD From Kinjhar Lake to Karachi

Nork : Supply & Installation of Boundary Pillar & Wall for K-IV Project

| ). | Name of Work                                                                                                      | Amount<br>(Rs.) |
|----|-------------------------------------------------------------------------------------------------------------------|-----------------|
|    |                                                                                                                   |                 |
|    | Bill No 1 (Preliminary and General Items)                                                                         | 81396,150       |
|    | Bill No 2 (Supply & fixing of Boundary Pillars)                                                                   | (28, 915, 425)  |
|    | Bill No 3 (Supply & fixing of Boundary Wall) (Area-1)                                                             | 89,318,010      |
|    | Bill No 4 (Supply & fixing of Boundary Wall) (Area-2)                                                             | (263,813,665)   |
|    | Bill No 5 (Construction of Boundary Wall, Columns & Plinth<br>Beam) (Area-1 & 2)                                  | 84,455,398)     |
|    | ot to be included in the Bid Price for evaluation. For utilization of indicated in the Day work will be utilized. | (10,000,000)    |
|    | TOTAL RS.                                                                                                         | 397,998,548)    |
|    |                                                                                                                   |                 |

Thirty Dine Crore Seventy Dine Loc Dinety Eight Thousand
Hunchred English Only

CLIENT

CLIENT

In Words

Amount

(Rs.)

Unit Rate

In Figure