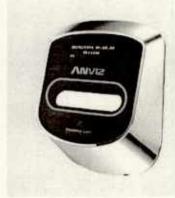

#### **BIOMETRICS & RFID**

Biometrics is the science and technology of measuring and analyzing biological data. In information technology, biometrics refers to technologies that measure and analyze human body characteristics, such as DNA, Fingerprints, Eye retina (Iris), Voice patterns, Facial patterns and Hand measurements for authentication purposes.

Radio frequency identification (RFID) is a generic term that is used to describe a system that transmits the identity of an object or person wirelessly using radio waves such as Access management and Attendance devices.

#### Biometric & RFID Technologies:

Access Control Management, Tracking of goods, Attendance devices, Car parking control, Toll collection, Contactless payment, DNA, Fingerprints, Eye retina (iris) and facial patterns. These types of technologies are called auto-ID technologies.

#### Main Features:

- Biometric
- Facial Recognition
- Iris Recognition
- · Employee Performance Tracking
- · Real time monitoring
- Secure environment
- Access Control Management
- · Different identification techniques