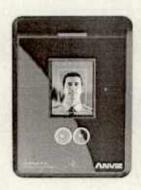

#### **BIOMETRICS & RFID**

Biometrics is the science and technology of measuring and analyzing biological data. In information technology, biometrics refers to technologies that measure and analyze human body characteristics, such as DNA, Fingerprints, Eye retina (Iris), Voice patterns, Facial patterns and Hand measurements for authentication purposes.

#### Main Features:

- Biometric
- Facial Recognition
- Iris Recognition
- · Employee Performance Tracking
- · Real time monitoring
- Secure environment
- Access Control Management
- · Different identification techniques