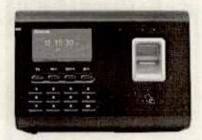

#### **BIOMETRICS & RFID**

Biometrics is the science and technology of measuring and analyzing biological data. In information technology, biometrics refers to technologies that measure and analyze human body characteristics, such as DNA, Fingerprints, Eye retina (Iris), Voice patterns, Facial patterns and Hand measurements for authentication purposes.

Radio frequency identification (RFID) is a generic term that is used to describe a system that transmits the identity of an object or person wirelessly using radio waves such as Access management and Attendance devices.

#### Biometric & RFID Technologies:

Access Control Management, Tracking of goods, Attendance devices, Car parking control, Toll collection, Contactless payment, DNA, Fingerprints, Eye retina (iris) and facial patterns. These types of technologies are called auto-ID technologies.

#### Main Features:

- Biometric
- Facial Recognition
- Iris Recognition
- · Employee Performance Tracking
- · Real time monitoring
- Secure environment
- Access Control Management
- · Different identification techniques